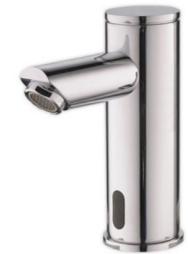

Series - Smart E

Code - 235201

Finish - Chrome

WELS - 6 Star - 1.5 or 3 or 5.5 pm available

**Activation** - Infrared sensor (adjustable)

**Installation** - Bench Mount

Water Supply - Cold or Pre Mixed

Water Temp - Max 70°c

Warranty - 2 years

Operating Pressure - 0.5 - 8 bar

Power Source - 9V Transformer

Soap Dispenser - Available

Use - The faucet will automatically activate when users place their hands in the sensor range and will stop once the users remove their hands. Ideal for but not limited to shopping malls, sport facilities, doctor surgery's and entertainment centres.