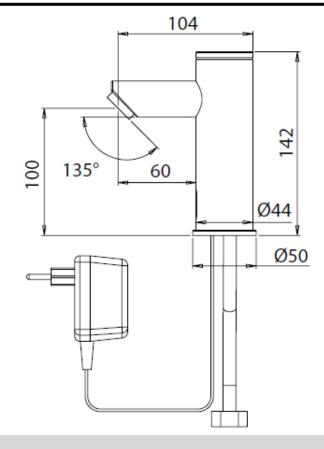

Series - Smart E

Code - 235201

Finish - Chrome

WELS - 6 Star - 1.5 or 3 or 5.5 pm available

**Activation** - Infrared sensor (adjustable)

**Installation** - Bench Mount

Water Supply - Cold or Pre Mixed

Water Temp - Max 70°c

Warranty - 2 years

Operating Pressure - 0.5 - 8 bar

Power Source - 9V Transformer

Soap Dispenser - Available

Use - The faucet will automatically activate when users place their hands in the sensor range and will stop once the users remove their hands. Ideal for but not limited to shopping malls, sport facilities, doctor surgery's and entertainment centres.